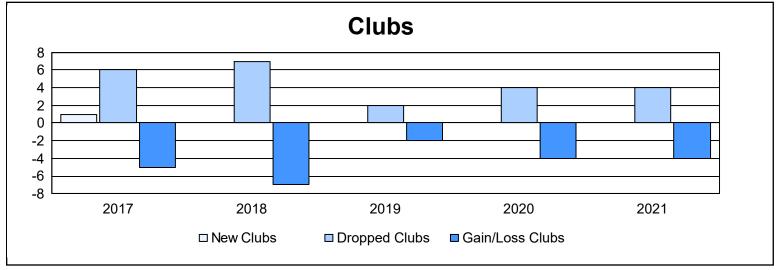

| Year      | New<br>Clubs | Dropped<br>Clubs | Gain/<br>Loss<br>Clubs | New<br>Members | Charter<br>Members | Reinstate<br>Members | Transfer<br>Members | Total<br>Member<br>Added | Total<br>Members<br>Dropped | Gain/<br>Loss<br>Members |
|-----------|--------------|------------------|------------------------|----------------|--------------------|----------------------|---------------------|--------------------------|-----------------------------|--------------------------|
| 2016-2017 | 1            | 6                | -5                     | 396            | 28                 | 37                   | 21                  | 482                      | 584                         | -102                     |
| 2017-2018 | 0            | 7                | -7                     | 391            | 8                  | 22                   | 45                  | 466                      | 749                         | -283                     |
| 2018-2019 | 0            | 2                | -2                     | 324            | 6                  | 54                   | 19                  | 403                      | 478                         | -75                      |
| 2019-2020 | 0            | 4                | -4                     | 258            | 1                  | 42                   | 21                  | 322                      | 477                         | -155                     |
| 2020-2021 | 0            | 4                | -4                     | 185            | 1                  | 37                   | 24                  | 247                      | 479                         | -232                     |
| Average   | 0            | 5                | -4                     | 311            | 9                  | 38                   | 26                  | 384                      | 553                         | -169                     |